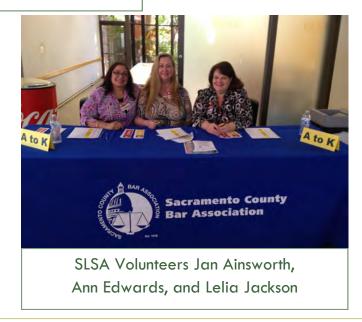

# Thank You to SLSA from the Sacramento County Bar Association

Thank you to all the SLSA volunteers who turned out to support the Sacramento County Bar Association's event on April 16, 2014. The District Attorney Candidates Forum at McGeorge School of Law was a very successful event for the Bar Association, and SLSA members provided assistance with registration and serving as ushers. SCBA was very impressed with and grateful for the level of support we were able to offer for this event.