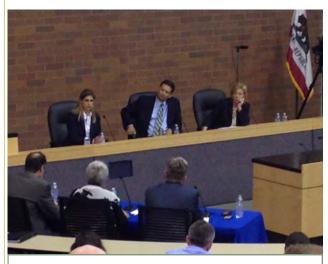

District Attorney Candidates Maggy Krell, Todd Leras, and Anne Marie Schubert

A packed house for the District Attorney

Candidates Forum