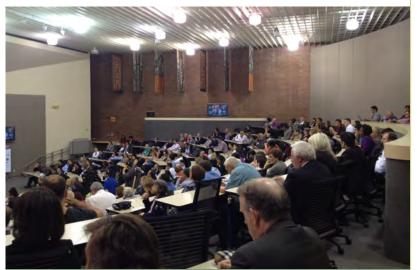

# Thank You to SLSA from the Sacramento County Bar Association

Thank you to all the SLSA volunteers who turned out to support the Sacramento County Bar Association's event on April 16, 2014. The District Attorney Candidates Forum at McGeorge School of Law was a very successful event for the Bar Association, and SLSA members provided assistance with registration and serving as ushers. SCBA was very impressed with and grateful for the level of support we were able to offer for this event.

District Attorney Candidates Maggy Krell, Todd Leras, and Anne Marie Schubert

A packed house for the District Attorney

Candidates Forum