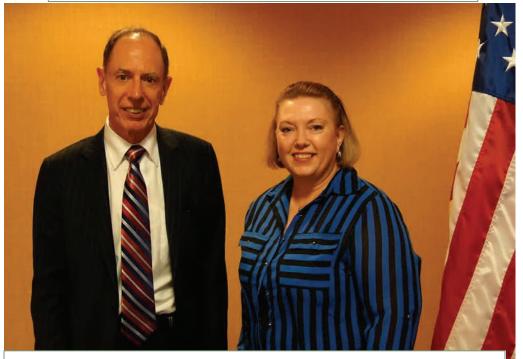

# The Legal Eagle

Book 2013, Issue 10

October 2013

"CIVIL RIGHTS: PAST, PRESENT & FUTURE"

Gene Livingston, Esq. and Lynne Koroush - See the cover story on page 6 to read more about our September Speaker.

# Submitted by Lynne Koroush

Gene Livingston started his legal career as an attorney with the U.S. Department of Justice in Washington, D.C., where his first assignment was with the newly-created Civil Rights Division. He was a first-hand witness to many of the horrific and violent acts and treatment imposed upon African Americans during the Civil Rights Movement in Mississippi, Alabama, and Louisiana during the 1960s.